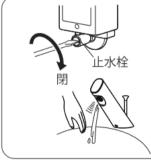

#### 単水栓の場合

1.マイナスドライバーなどで止水栓を矢 印の方向いっぱいにまわす。センサー に手をかざし、水が止まったことを確 認する。

Note: