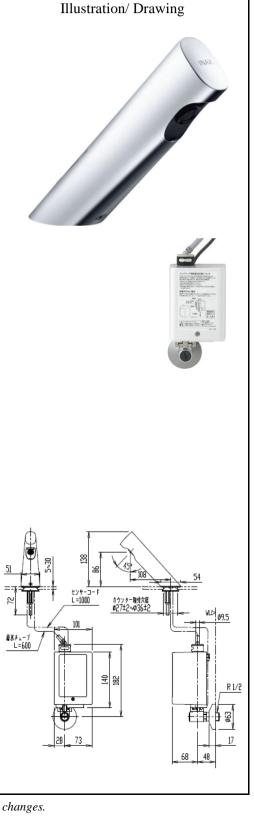

#### SANITARY WARE SPECIFICATION SHEET

| 番号 | 部品品番       | 部品名                  | 所要<br>数 |
|----|------------|----------------------|---------|
| 1  | A-11018-50 | 吐水□ASSY              | 1       |
| 2  | A-8216     | 45°維手ASSY            | 1       |
| 3  | A-11028    | 機能BOX                | 1       |
| 4  | 72-1057    | クイックアスナー<br>(呼び12.7) | 1       |
| 5  | A-8187     | 定流量弁ASSY             | 1       |
| 6  | A-8185     | 止水栓ASSY              | 1       |
| エ  | KG-23      | 締付工具<br>(対辺13)       | 1       |